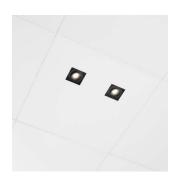

## 2xHAL EVO

## accent lighting CLIP-IN 45

600 x 600 mm.

Opening tile 83 x 83 mm.

Installation height 90 mm.

Pre-cabled lighting module with GST-5 stekker.

Dimmable standard

🙀 All lighting modules come with a laser-cut tile in the same finishing as the ceiling.

Includes suspension for trimless installation in the ceiling.

LED driver included.

Each panel is covered in a foil that is easy to remove in order to prevent any damage.

🔒 Adjustable.

Includes suspension for trimless installation in the ceiling.