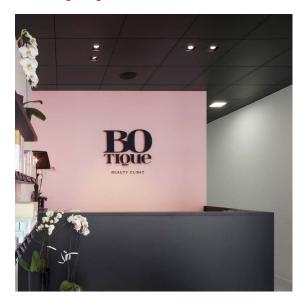

## accent lighting CLIP-IN 45

600 x 600 mm.

Opening tile 83 x 83 mm.

Installation height 90 mm.

Pre-cabled lighting module with GST-5 stekker.

Dimmable standard

🙀 All lighting modules come with a laser-cut tile in the same finishing as the ceiling.